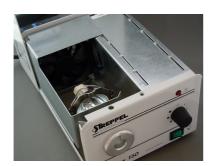

RVA presents the Halolux 150 industrial halogen light source. These incredibly well built units are suitable for bench-top use and are mains operated. Most equivalent light sources on the market today, have a mechanical shutter to control the light output, but the Halolux 150 has an electronic output regulator. This means that the light can be much more finely adjusted. The internal components are encased for electrical and ingress protection. Halogen light is suitable for use in most circumstances where a reliable, powerful source is required.