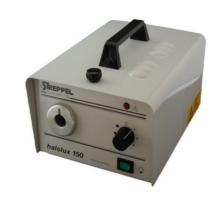

## **Halolux 150 Halogen Light Source**

A superbly built, powerful bench-top light source with electronic light output control

- Cost effective
- Powerful
- Smooth electronic light control
- Encased internal components
- Made in Germany

RVA presents the Halolux 150 industrial halogen light source. These incredibly well built units are suitable for bench-top use and are mains operated. Most equivalent light sources on the market today, have a mechanical shutter to control the light output, but the Halolux 150 has an electronic output regulator. This means that the light can be much more finely adjusted. The internal components are encased for electrical and ingress protection. Halogen light is suitable for use in most circumstances where a reliable, powerful source is required.